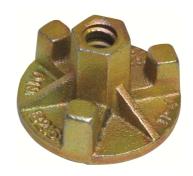

## 1. DESCRIPTION

Connector plate for connection between tied rod and prop. Available in M46 and M62 version.

## 2. TECHNICAL SPECIFICATIONS

| Material            | -  | Steel                           |
|---------------------|----|---------------------------------|
| Anchor nut diameter | mm | 90                              |
| Bolt diameter       | mm | M12                             |
| Weight              | kg | 1.45 (for M49) / 1.50 (for M62) |
| Place of production | -  | Italy                           |