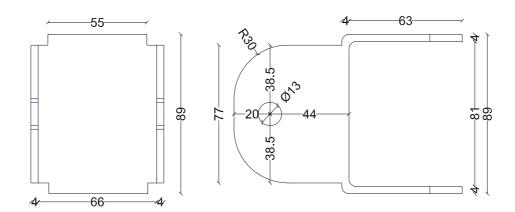

data sheet BRACE CONNECTOR 66**

#### 1. DESCRIPTION

Brace connector for connection between formworks and prop.



#### 2. TECHNICAL SPECIFICATIONS

| Material               | -  | Acciaio |
|------------------------|----|---------|
| Hole diameter for pin  | mm | 25      |
| Hole diameter for bolt | mm | 13      |
| Weight                 | kg | 0.63    |
| Place of production    | -  | Italy   |

#### 3. PACKAGING AND TRANSPORT

| Product code     | - | EGASNON0066                                                   |
|------------------|---|---------------------------------------------------------------|
| Code composition | - | 1 brace connector<br>1 pin D24 L106 with R clip<br>1 bolt M12 |

### **BRACE CONNECTOR 66**



Technical data sheet

Rev. 00 02/2018

## 4. TECHNICAL LAYOUT