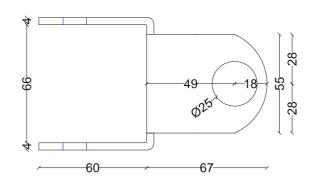

al data sheet BRACE CONNECTOR 66**

#### 1. DESCRIPTION

Brace connector for connection between formworks and prop.



#### 2. TECHNICAL SPECIFICATIONS

| Material               | -  | Acciaio |
|------------------------|----|---------|
| Hole diameter for pin  | mm | 25      |
| Hole diameter for bolt | mm | 13      |
| Weight                 | kg | 0.63    |
| Place of production    | -  | Italy   |

#### 3. PACKAGING AND TRANSPORT

| Product code     | - | EGASNON0066                                                   |
|------------------|---|---------------------------------------------------------------|
| Code composition | - | 1 brace connector<br>1 pin D24 L106 with R clip<br>1 bolt M12 |

### **BRACE CONNECTOR 66**



Technical data sheet

Rev. 00 02/2018

## 4. TECHNICAL LAYOUT