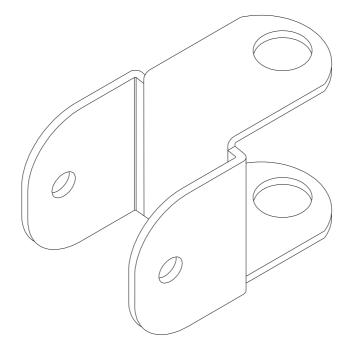

ata sheet BRACE CONNECTOR 66**

#### 1. DESCRIPTION

Brace connector for connection between formworks and prop.



#### 2. TECHNICAL SPECIFICATIONS

| Material               | -  | Acciaio |
|------------------------|----|---------|
| Hole diameter for pin  | mm | 25      |
| Hole diameter for bolt | mm | 13      |
| Weight                 | kg | 0.63    |
| Place of production    | -  | Italy   |

#### 3. PACKAGING AND TRANSPORT

| Product code     | - | EGASNON0066                                                   |
|------------------|---|---------------------------------------------------------------|
| Code composition | - | 1 brace connector<br>1 pin D24 L106 with R clip<br>1 bolt M12 |

### **BRACE CONNECTOR 66**



Technical data sheet

Rev. 00 02/2018

## 4. TECHNICAL LAYOUT