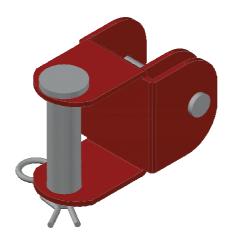

Technical data sheet

Rev. 00 02/2018

# **Technical data sheet BRACE CONNECTOR 66**

#### 1. DESCRIPTION

Brace connector for connection between formworks and prop.



#### 2. TECHNICAL SPECIFICATIONS

| Material               | -  | Acciaio |
|------------------------|----|---------|
| Hole diameter for pin  | mm | 25      |
| Hole diameter for bolt | mm | 13      |
| Weight                 | kg | 0.63    |
| Place of production    | -  | Italy   |

#### 3. PACKAGING AND TRANSPORT

| Product code     | - | EGASNON0066                                                   |
|------------------|---|---------------------------------------------------------------|
| Code composition | - | 1 brace connector<br>1 pin D24 L106 with R clip<br>1 bolt M12 |

### **BRACE CONNECTOR 66**



Technical data sheet

Rev. 00 02/2018

## 4. TECHNICAL LAYOUT