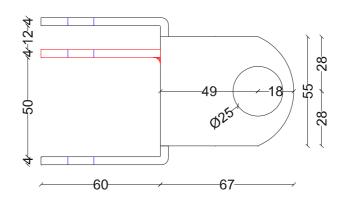

echnical data sheet BRACE CONNECTOR 12/50**

#### 1. DESCRIPTION

Brace connector for connection between formworks and prop.



#### 2. TECHNICAL SPECIFICATIONS

| Material               | -  | Steel |
|------------------------|----|-------|
| Hole diameter for pin  | mm | 25    |
| Hole diameter for bolt | mm | 13    |
| Weight                 | kg | 0.73  |
| Place of production    | -  | Italy |

#### 3. PACKAGING AND TRANSPORT

| Product code     | - | EGASNON1250                                                   |
|------------------|---|---------------------------------------------------------------|
| Code composition | - | 1 brace connector<br>1 pin D24 L106 with R clip<br>1 bolt M12 |

### **BRACE CONNECTOR 12/50**



Technical data sheet

Rev. 00 02/2018

## 4. TECHNICAL LAYOUT