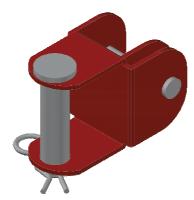

Technical data sheet

Rev. 00 02/2018

# **Technical data sheet BRACE CONNECTOR 12/50**

#### 1. DESCRIPTION

Brace connector for connection between formworks and prop.



#### 2. TECHNICAL SPECIFICATIONS

| Material               | -  | Steel |
|------------------------|----|-------|
| Hole diameter for pin  | mm | 25    |
| Hole diameter for bolt | mm | 13    |
| Weight                 | kg | 0.73  |
| Place of production    | -  | Italy |

#### 3. PACKAGING AND TRANSPORT

| Product code     | - | EGASNON1250                                                   |
|------------------|---|---------------------------------------------------------------|
| Code composition | - | 1 brace connector<br>1 pin D24 L106 with R clip<br>1 bolt M12 |

### **BRACE CONNECTOR 12/50**



Technical data sheet

Rev. 00 02/2018

## 4. TECHNICAL LAYOUT