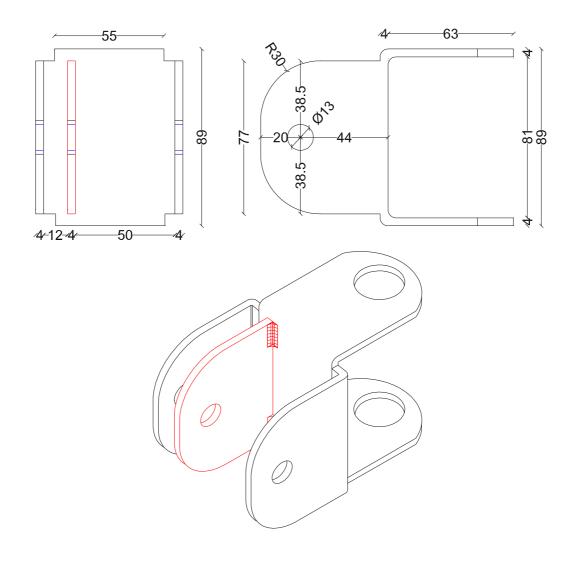

hnical data sheet BRACE CONNECTOR 12/50**

#### 1. DESCRIPTION

Brace connector for connection between formworks and prop.



#### 2. TECHNICAL SPECIFICATIONS

| Material               | -  | Steel |
|------------------------|----|-------|
| Hole diameter for pin  | mm | 25    |
| Hole diameter for bolt | mm | 13    |
| Weight                 | kg | 0.73  |
| Place of production    | -  | Italy |

#### 3. PACKAGING AND TRANSPORT

| Product code     | - | EGASNON1250                                                   |
|------------------|---|---------------------------------------------------------------|
| Code composition | - | 1 brace connector<br>1 pin D24 L106 with R clip<br>1 bolt M12 |

### **BRACE CONNECTOR 12/50**



Technical data sheet

Rev. 00 02/2018

## 4. TECHNICAL LAYOUT